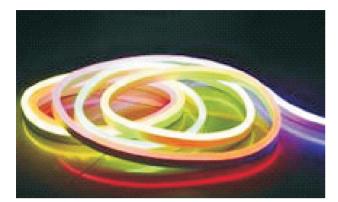

# Breakthrough!! 1 LED fail,all still work

Product for indoor and outdoor architectural linear lighting on a DC24V S-shaped circuit, it can single run up to 10 meters. The LED circuit is completely encapsulated with TPU, this material allows be installing and using even at the extreme temp.: -40°C ~ +45°C. It can be used to create straight lines on flat and curved surfaces. Easy to install and a robust design for difficult environments. Using accessories to be ordered separately

## Features

- Submersible IP68 Light Body that can used Indoor and outdoor
- Max. Run on 24V = 10M Up to 10 meters run with single power
- S-shaped FPCB Great flexible and twist-resistance.
- UV Resistant Withstand direct exposure to sunlight.
- Saltwater Safe Suitable for coastal / Marine environments.
- Chlorine Resistant Submersible in chlorine-treated water.
- Abrasion Resistant TPU cover, great abrasion resistant.
- HTTP function A signal fail not affect the normal work, improve product stability.
- Controller Technogy With the DMX decoder can support the DMX512 controller