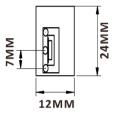

#### Dimension

### Specification

| Model:              | KL-LV24-IC-DLNF                             |
|---------------------|---------------------------------------------|
| CRI:                | N/A                                         |
| LED Color:          | RGB (R:620-625nm; G:520-525nm; B:465-470nm) |
| Luminous angle:     | 120°                                        |
| LED Package:        | 5050 (Build-in IC)                          |
| LED Qty:            | 72 LEDS/M                                   |
| Pixel:              | 6LED/Section, 12Pixel/M                     |
| Operation Voltage:  | DC24V Constant Voltage                      |
| Power consumption:  | Max. 14.5W/M                                |
| Operation temp.:    | -40°C ~ +45°C                               |
| IP level:           | IP 68 Light Body                            |
| Cover Material:     | PVC+UV/IR Protected TPU                     |
| FPCB:               | S-Shaped, W=12MM, Rolled copper foil, (2Oz) |
| Wire gauge:         | 17 AW G                                     |
| Max.Run:            | Max.=10M                                    |
| Control Technology: | SPI/DMX                                     |
| Dimmable:           | Yes                                         |
| Cutting Length:     | 50CM                                        |