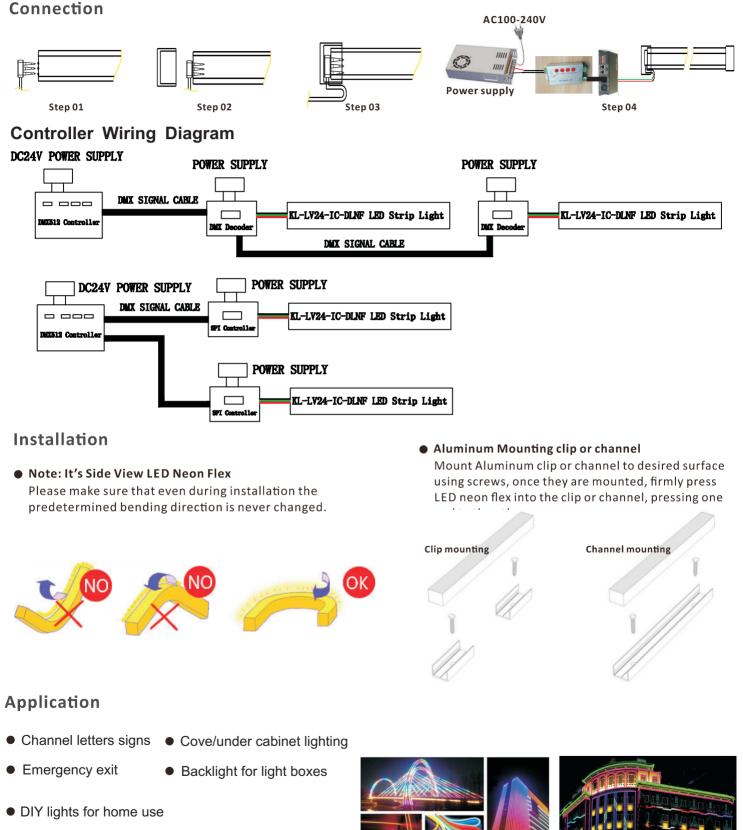

# The Circuit Principle Diagram

## Features

- Submersible IP68 Light Body that can used Indoor and outdoor
- Max. Run on 24V = 10M Up to 10 meters run with single power
- S-shaped FPCB Great flexible and twist-resistance.
- UV Resistant Withstand direct exposure to sunlight.
- Saltwater Safe Suitable for coastal / Marine environments.
- Chlorine Resistant Submersible in chlorine-treated water.
- Abrasion Resistant TPU cover, great abrasion resistant.
- HTTP function A signal fail not affect the normal work, improve product stability.
- Controller Technogy With the DMX decoder can support the DMX512 controller