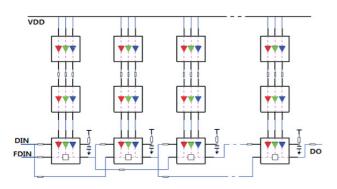

consumption:  | Max. 14.5W/M                                |
| Operation temp.:    | -40°C ~ +45°C                               |
| IP level:           | IP 68 Light Body                            |
| Cover Material:     | PVC+UV/IR Protected TPU                     |
| FPCB:               | S-Shaped, W=12MM, Rolled copper foil, (2Oz) |
| Wire gauge:         | 17 AW G                                     |
| Max.Run:            | Max.=10M                                    |
| Control Technology: | SPI/DMX                                     |
| Dimmable:           | Yes                                         |
| Cutting Length:     | 50CM                                        |

NOTE: The luminous flux and watt. is allowed to float with  $\pm\,10\%$ 

# The Circuit Principle Diagram



## Features

- Submersible IP68 Light Body that can used Indoor and outdoor
- Max. Run on 24V = 10M Up to 10 meters run with single power
- S-shaped FPCB Great flexible and twist-resistance.
- UV Resistant Withstand direct exposure to sunlight.
- Saltwater Safe Suitable for coastal / Marine environments.
- Chlorine Resistant Submersible in chlorine-treated water.
- Abrasion Resistant TPU cover, great abrasion resistant.
- HTTP function A signal fail not affect the normal work, improve product stability.
- Controller Technogy With the DMX decoder can support the DMX512 controller

### S-shaped FPCB inside



照照明科技有限公司

KONG LIGHTING TECHNOLOGY LTD

Flat 24, 8/F., BLOCK A, Hoi Luen Industrial Centre, 55 Hoi

Yuen Road, Kwun Tong, Kowloon, Hong Kong

E-mail : info@konglighting.com.

港

Webs