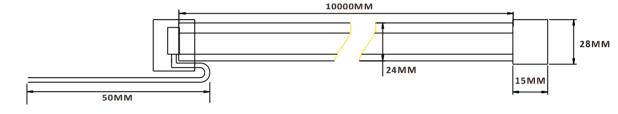

#### Dimension

### Specification

| Model:              | KL-LV24-IC-DLNF                             |
|---------------------|---------------------------------------------|
| CRI:                | N/A                                         |
| LED Color:          | RGB (R:620-625nm; G:520-525nm; B:465-470nm) |
| Luminous angle:     | 120°                                        |
| LED Package:        | 5050 (Build-in IC)                          |
| LED Qty:            | 72 LEDS/M                                   |
| Pixel:              | 6LED/Section, 12Pixel/M                     |
| Operation Voltage:  | DC24V Constant Voltage                      |
| Power consumption:  | Max. 14.5W/M                                |
| Operation temp.:    | -40°C ~ +45°C                               |
| IP level:           | IP 68 Light Body                            |
| Cover Material:     | PVC+UV/IR Protected TPU                     |
| FPCB:               | S-Shaped, W=12MM, Rolled copper foil, (2Oz) |
| Wire gauge:         | 17 AW G                                     |
| Max.Run:            | Max.=10M                                    |
| Control Technology: | SPI/DMX                                     |
| Dimmable:           | Yes                                         |
| Cutting Length:     | 50CM                                        |