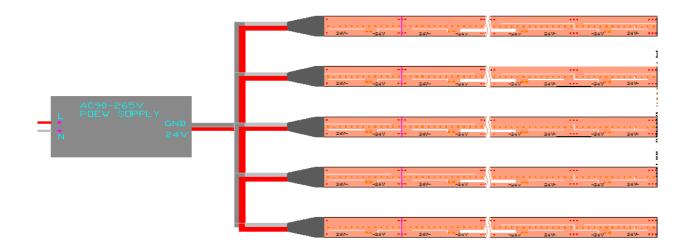

## Schematic diagram

#### Note & warning:

Every 5M of strip should get connected with main power supply in order to reach better luminous effect.

To guarantee its long lifespan, power supply wire should be protected from pulling or dragging by force and no impact in the process of usage.