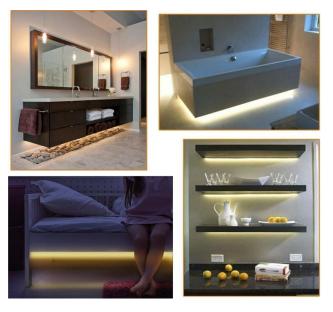

#### **Applications:**

Architectural decorative lighting Border/contour lighting Emergency security lighting Walkway lighting / Stairway accent lighting Concealed lighting / Cove lighting Backlighting for signage letters/Channel letter Lighting, Marine, Garden decoration

Any narrow space applications