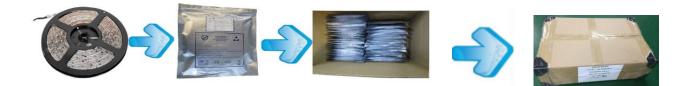

g / Stairway accent lighting Concealed lighting / Cove lighting Backlighting for signage letters/Channel letter Lighting, Marine, Garden decoration

Any narrow space applications

### **Dimension(mm)**



### Parameter \_\_\_\_\_

| Image | Part Number       | Color                                                  | Lumen/<br>M  | Ra   | Input<br>voltage/<br>V | Current/<br>M | Power/<br>M | Packaging |
|-------|-------------------|--------------------------------------------------------|--------------|------|------------------------|---------------|-------------|-----------|
| X     | KL-CL500-10MM-24V | 2400K/ 2700K /3000K ±100K<br>3800-4200K<br>6000K-6500K | 12001m/<br>M | RA93 | 24V                    | 0.5A          | 12W         | 10m/roll  |

## Schematic diagram



### Packaging:



#### Note & warning:

Every 5M of strip should get connected with main power supply in order to reach better luminous effect.

To guarantee its long lifespan, power supply wire should be protected from pulling or dragging by force and no impact in the process of usage.

In order to ensure lifetime and reliability of LED strip, please do not bend or fold within 60mm diameter.

Using at appropriate working environment.

Please operate carefully when power-on, do not touch AC power wire to avoid shock.

In practical applications, the power should be retained 20% margin (the proposed power usage is 80%), in order to ensure sufficient voltage drive products.

Please note positive and negative line, correct connection, voltage uniformity between power supply and product to avoid any damage