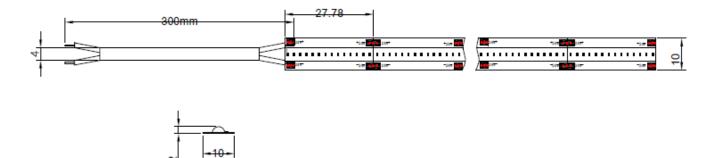

/u>

# **Product** Specification

Model: KL-CL500-10-24V

#### Feature:

Bright CL500 COB LED as lighting source

2OZ FPCB width: 10mm rolled copper foil

Working Voltage: DC24V

Cuttable Length: 27.78mm

LED Color Temperature: 2400K/ 2700K / 3000K ±100K 3800-4200K 6000K-6500K

IP Grade: IP20 / IP54 / IP65

With 3M adhesive tape back or clip, easy for installation

Operating Temperature :- $10 \sim +40^{\circ}$  C

Mean time between failure (MTBF): 20000 hours







#### **Applications:**

Architectural decorative lighting Border/contour lighting Emergency security lighting Walkway lighting / Stairway accent lighting Concealed lighting / Cove lighting Backlighting for signage letters/Channel letter Lighting, Marine, Garden decoration

Any narrow space applications

### **Dimension(mm)**



### Parameter \_\_\_\_\_

| Image | Part Number       | Color                                                  | Lumen/<br>M  | Ra   | Input<br>voltage/<br>V | Current/<br>M | Power/<br>M | Packaging |
|-------|-------------------|--------------------------------------------------------|--------------|------|------------------------|---------------|-------------|-----------|
| X     | KL-CL500-10MM-24V | 2400K/ 2700K /3000K ±100K<br>3800-4200K<br>6000K-6500K | 12001m/<br>M | RA93 | 24V                    | 0.5A          | 12W         | 10m/roll  |

## Schematic diagram



### Packaging:



#### Note & warning:

Every 5M of strip should get connected with main power supply in order to reach better luminous effect.

To guarantee its long lifespan, power supply wire should be protected from